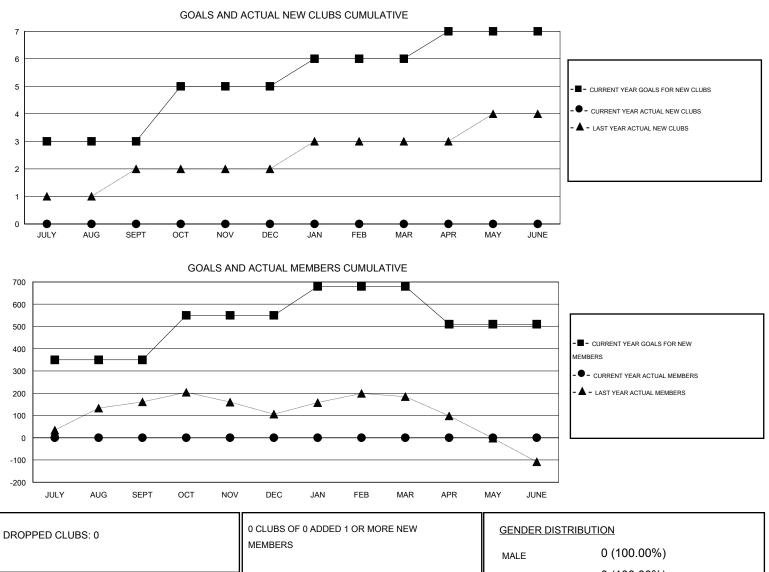

## KAMLESH JAIN GMT:

| LOCATION | INDIA |
|----------|-------|
|----------|-------|

 $\mathsf{GMT} \; \mathsf{CA} \; \mathbf{6}$ Clubs Members RESULTS FOR 2016-2017 RESULTS FOR 2016-2017 NEW CLUB NEW CLUBS DROPPED NET NEW MEMBER CHARTER AND DROPPED NET QUARTER QUARTER GOAL CLUBS GAIN/LOSS GOAL NEW MEMBERS MEMBERS GAIN/LOSS ADDED 3 0 0 0 350 0 0 0 JULY/AUG/SEPT JULY/AUG/SEPT 2 0 0 0 0 200 0 0 OCT/NOV/DEC OCT/NOV/DEC 0 0 0 0 0 0 1 130 JAN/FEB/MAR JAN/FEB/MAR 0 0 0 -170 0 0 0 1 APR/MAY/JUNE APR/MAY/JUNE